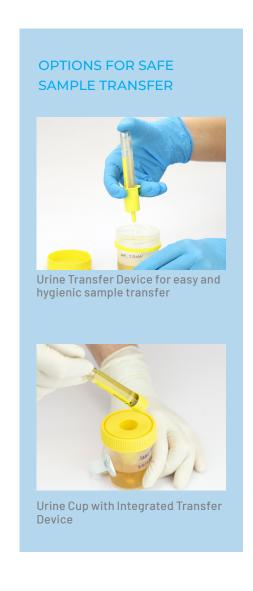

### **Urine Accessories**

The Urine Transfer Device allows easy and hygienic collection of sample material from a container into the tube. The product is available in two lengths.

Urine cups from Greiner Bio-One come with a transfer device already integrated in the cap. This feature gives you the advantage of being able to perform the sample transfer cleanly.