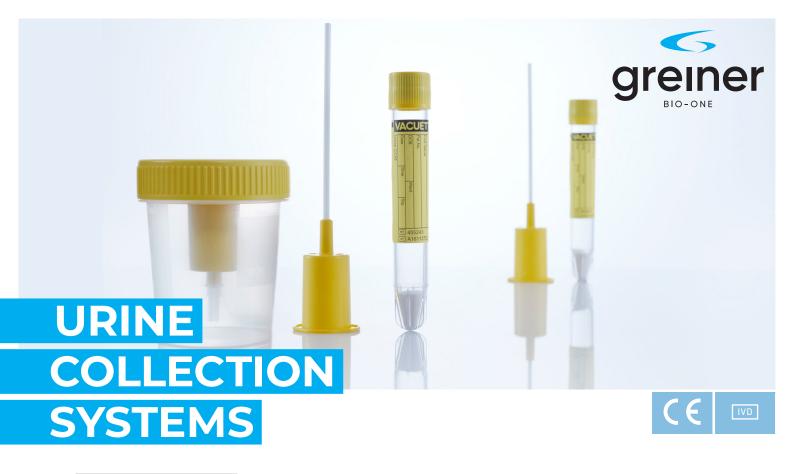

# **Urine Collection Products**

#### **Urine Tubes**

Z Urine No Additive Tubes are used as collection and/or transport tubes in chemical urine analysis, urine test strips and urine microscopy. The specimen should be refrigerated  $(2^{\circ}\text{C} - 8^{\circ}\text{C})$  if it cannot be tested within 2 hours of collection.

The VACUETTE® Urine CCM Tubes contain a powdered stabiliser for bacterial and yeast culture. Urine samples collected in this tube can be stored at room temperature (20°C - 25°C) for up to 48h. The CCM tube can thus win time for carrying out the analysis.

### **Urine Accessories**

The Urine Transfer Device allows easy and hygienic collection of sample material from a container into the tube. The product is available in two lengths.

Urine cups from Greiner Bio-One come with a transfer device already integrated in the cap. This feature gives you the advantage of being able to perform the sample transfer cleanly.