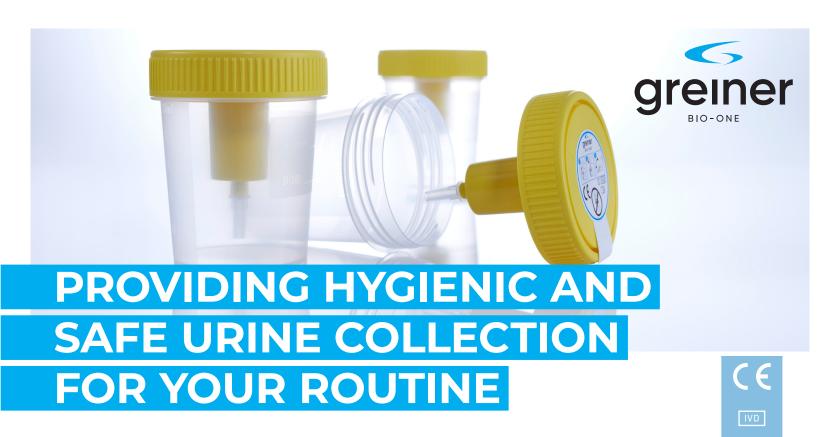

# WINE CUP with Integrated Transfer Device

The Urine Cup with Integrated Transfer Device allows you to collect and transport urine samples safely to the necessary destination. Thanks to the integrated transfer device, sample transfer from the cup to an evacuated tube is simple, fast and hygienic.

The optimized threading of the Urine Cup makes it easy to open and close. In addition, a stabilizing flange makes the cup closure more secure and prevents over-threading.

- Recessed transfer device to reduce risk of needle stick injuries
- Bulk packaging to reduce waste and associated costs