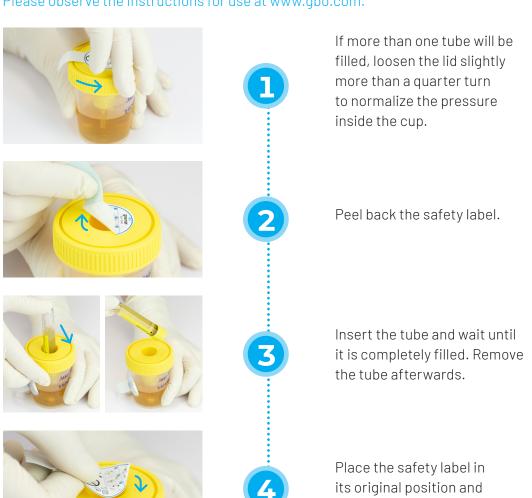

#### **RECOMMENDED HANDLING**

Please observe the instructions for use at www.gbo.com.

re-tighten the lid.