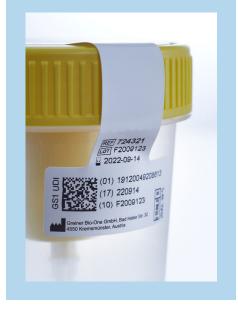

### NEW LABEL DESIGN.

The perforated label acts as a sterility integrity seal, visually indicating if the product has been opened prior to use.