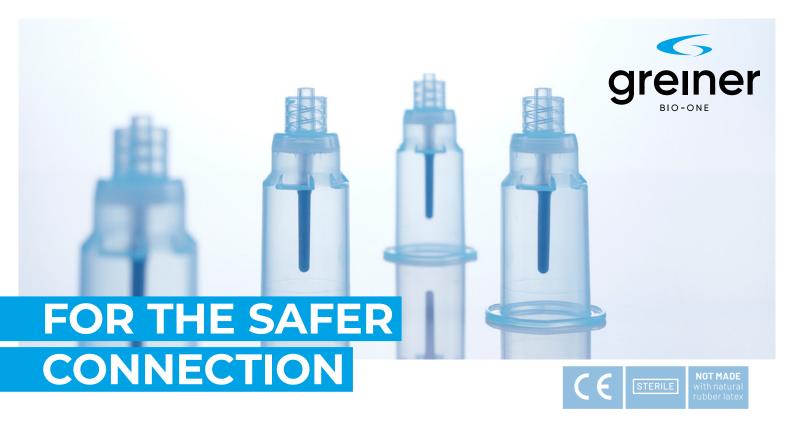

## VACUETTE® SAFELINK

The innovative product allows easy and quick blood sampling when used with medical devices that have a standardized female luer lock connection. VACUETTE® SAFELINK can be combined with all standardized female luer lock connections for blood sampling and is suitable for pressures up to 185mmHg. Guidelines¹ recommend the use of a luer lock mechanism with venous access devices for safe sampling.

The sterile, disposable tube holder is made of unbreakable plastic with a secure luer lock connection and does not contain natural rubber latex. There is a stainless steel needle on the inside of the VACUETTE® SAFELINK holder.

- / Tube holder for single use
- / Easy to use: suitable for all standardized female luer lock connections
- / Safe sampling with secure threading connection

## SAFE, STANDARDIZED LOCK CONNECTION.

The simple luer lock mechanism makes the holder a practical and versatile accessory for application in blood collection. With a controlled threading movement the tube holder is securely connected.