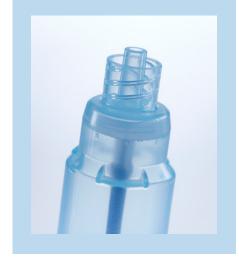

The sterile, disposable tube holder is made of unbreakable plastic with a secure luer lock connection and does not contain natural rubber latex. There is a stainless steel needle on the inside of the VACUETTE® SAFELINK holder.

## SAFE, STANDARDIZED LOCK CONNECTION.

The simple luer lock mechanism makes the holder a practical and versatile accessory for application in blood collection. With a controlled threading movement the tube holder is securely connected.