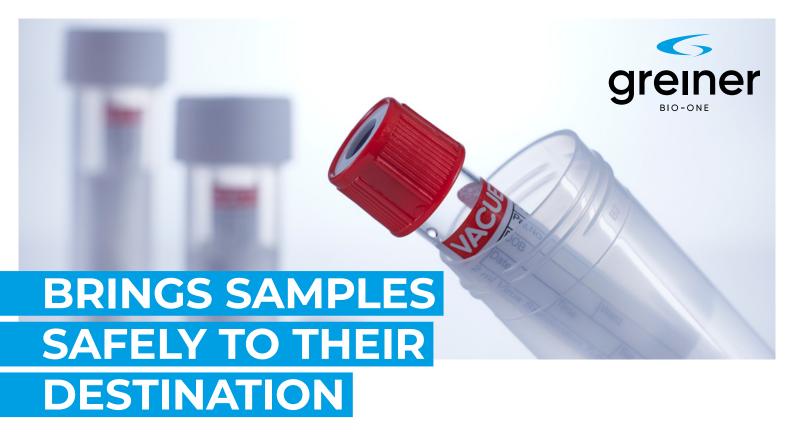

# **CONTAINER 60ml** with absorbent pad and screw cap

The container is the perfect addition to the Greiner Bio-One transport line and brings all your tubes safely to their destination. The container is suitable for all standard tube dimensions: 13x75, 13x100, 16x100.

The cellulose absorbant pad in the container, surrounds the tube being transported and serves as additional protection. The container comes with a screw cap.

- / PP tube (polypropylene) PET cap (polyethylene)
- Particularly suitable for medical and biological sample material
- / Robust and liquid-tight
- Tube dimensions: 60 ml,127 mm long, 28 mm in diameter

#### TRANSPORT LINE

Our Transport Line products ensure your samples arrive safely at their destination.

The range includes boxes and containers in many different sizes, as well as isothermal bags, cooler packs, absorbent liners and much more.