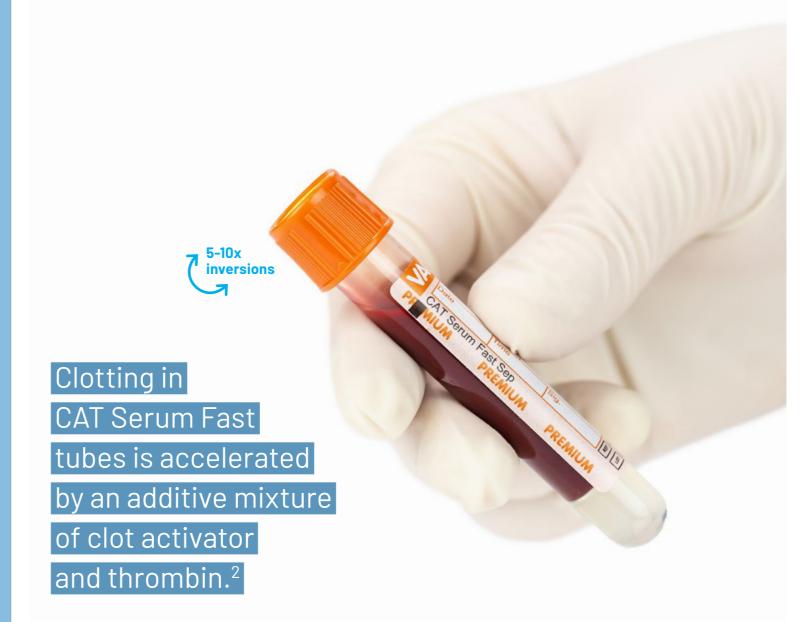

### **OPTIMIZED CLOTTING PROCESS**

The interior of the shatterproof VACUETTE® Serum Fast Tube is coated with a mixture of blood clot activator and thrombin to enable rapid clotting.

Inverting the tube immediately after blood collection five to ten times ensures complete mixing of the whole blood sample with the spray-dried additive of the tube wall.

After the whole blood sample has been mixed with the clotting activator, a high-quality serum is produced. Obtaining a clean sample also allows for faster lab turnaround time.

www.gbo.com