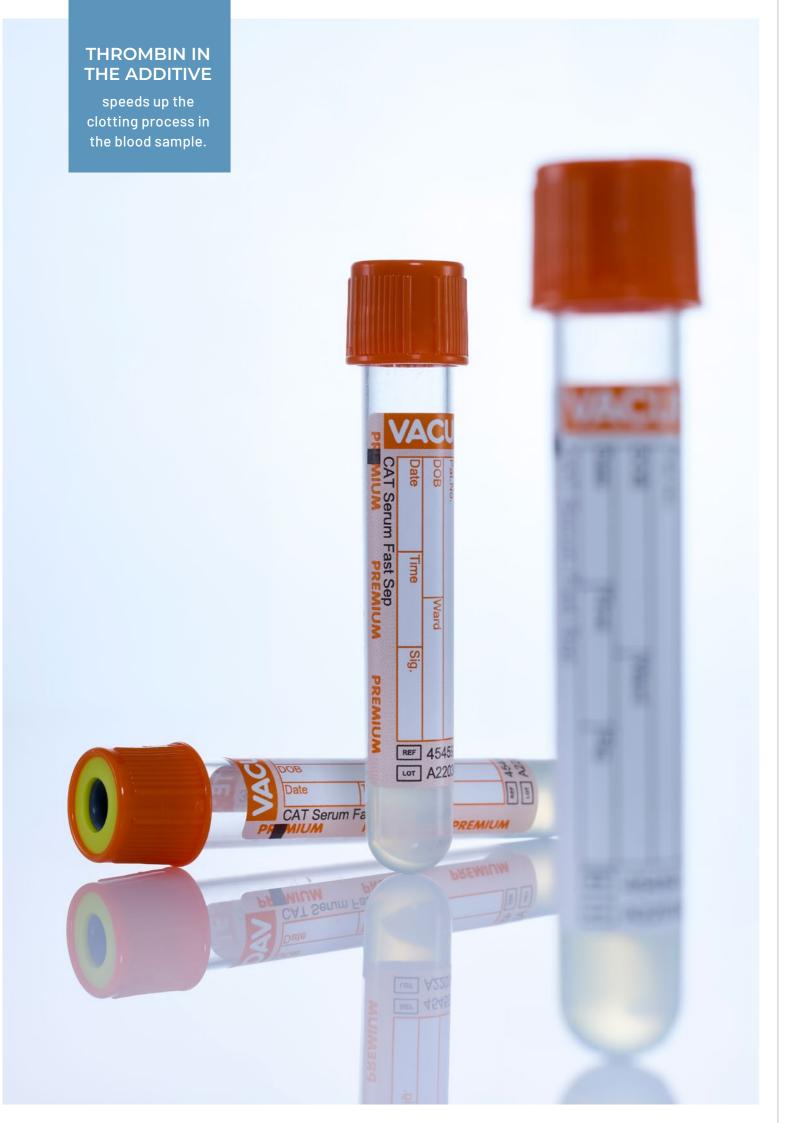

### **OPTIMIZED CLOTTING PROCESS**

The interior of the shatterproof VACUETTE® Serum Fast Tube is coated with a mixture of blood clot activator and thrombin to enable rapid clotting.

Inverting the tube immediately after blood collection five to ten times ensures complete mixing of the whole blood sample with the spray-dried additive of the tube wall.

After the whole blood sample has been mixed with the clotting activator, a high-quality serum is produced. Obtaining a clean sample also allows for faster lab turnaround time.

www.gbo.com