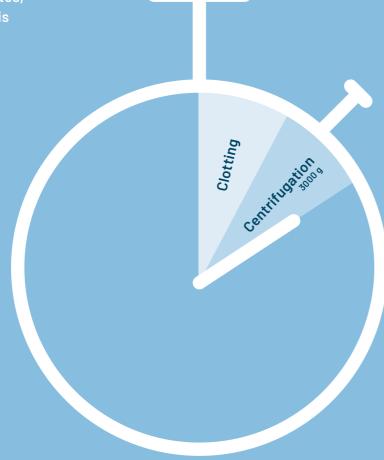

# READY FOR ANALYSIS IN JUST 10 MINUTES

With a centrifugation time of 5 minutes, the time from collection to analysis is 10 minutes instead of 40 minutes.

This makes it easy to effectively reduce turnaround time (TAT) by 30 minutes per sample.<sup>1</sup>

### CENTRIFUGATION

The tube contains a gel that forms a stable barrier between the serum and the solid components.

Greiner Bio-One recommends the following centrifugation settings for VACUETTE® CAT Serum Fast tube:

3000 G 5 min

or

1800 G 10 min