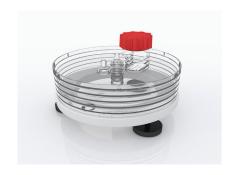

# **CELLRING**Levelling ring

CELLring assures an exact horizontal position of CELLdisc compensating surface irregularities, e.g. of a working bench or an incubator. Thus, cells and medium distribute evenly in every single layer of your CELLdisc.

- / Ensures planar positioning of CELLdisc
- / Consistent distribution of cells and media in every layer