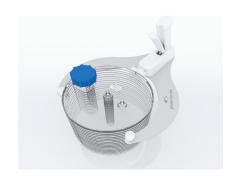

#### CELLSTAGE

#### New CELLdisc filling accessory

CELLstage is an accessory for the optimum positioning of CELLdisc during the filling process (30° and 20° to the horizontal plane for CD4-CD24 and CD40, respectively).

- Stainless steel allows for autoclave sterilization
- / Suitable for left- and right-handed users
- / Available for CELLdisc with 4-24 and 40 layers