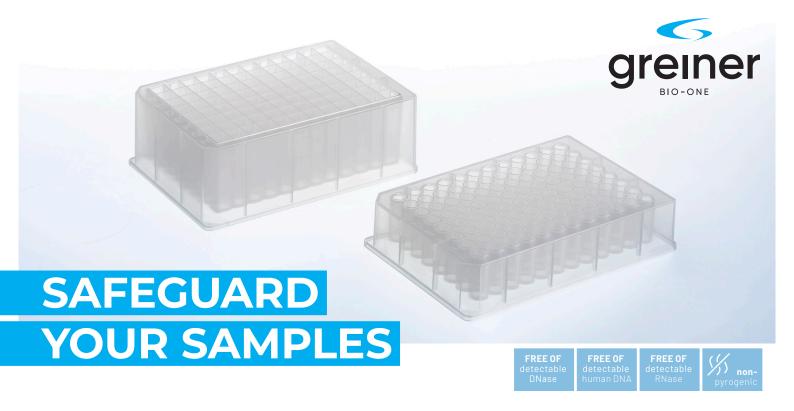

# 96 WELL MASTERBLOCK® Polypropylene storage plates

The MASTERBLOCK® in 96 well format is particularly suitable for storing active agents or patient samples. With a total volume of up to 2 ml, the MASTERBLOCK® in sterile design can be used for the cultivation of yeasts and bacteria. Polypropylene is the ideal material for these applications because it has extremely low protein binding, high temperature stability and is resistant to many laboratory chemicals, such as DMSO.

The raised wll rim is suitable for heat sealing and sealing with adhesive films. Our high-quality adhesive films such as VIEWseal, AMPLIseal, SILVERseal, EASYseal or even CapMats are particularly suitable for this purpose. For the cultivation of yeasts or bacteria, the gas-permeable BREATHseal is particularly well suited. The MASTERBLOCK® is regularly tested in the laboratory and is free of detectable DNases, RNases, human DNA and pyrogens. Upon request, the MASTERBLOCK® is available with a customised barcode.

#### **KEY FACTS**

- / Ideal for storing nonhuman sample material and cultivating bacteria / yeast
- / Uniform external dimensions and tolerances
- / High temperature stability
- / Alphanumeric coding
- Sterile / non-sterile
- / Sealable with adhesive films and heat sealers