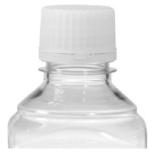

## The media bottles are also available with a tamper-evident ring on the screw cap.

Once the cap has been completely closed after filling the bottle for the first time, the integrity of the content is guaranteed as long as the cap is undamaged. Opening of the screw cap is indicated by the ring being torn off.

Screw cap with intact tamper-evident ring.

Screw cap with tamperevident ring torn off after opening.