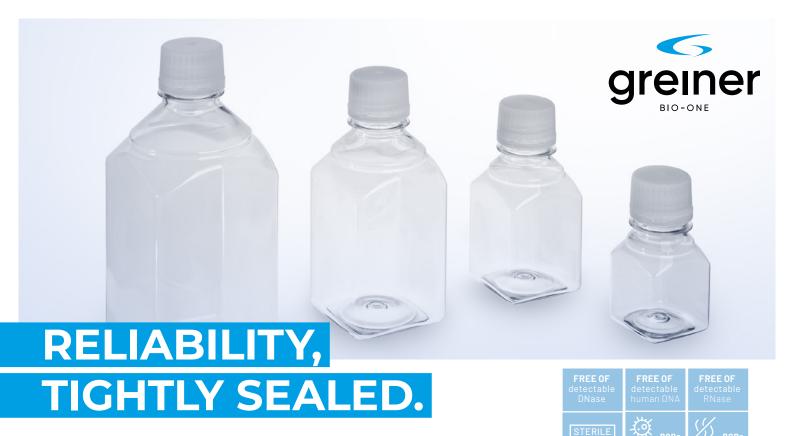

### MEDIA BOTTLES

# For storage of media, buffers and more

Engineered for superior solution storage, Greiner Bio-One media bottles feature a space-saving square design for optimal storage efficiency. Made from ultra-clear high-quality PET, they offer exceptional visibility and lasting durability, even at low temperatures. The optional tamper-evident screw cap eliminates the need for protective plastic sleeves, providing added convenience and security.

- / Available in three sizes (100 ml, 500 ml, 1,000 ml)
- / Standard or tamper-evident screw cap
- / Graduation on two sides
- Triple-packed without cardboard tray for GMP-compliant workflow

#### **KEY FACTS**

- Bottle and screw cap materials meet USP VI requirements
- / Sterility Assurance Level SAL 10<sup>-6</sup>
- / Temperature range -80 °C to +60 °C
- / Leak tightness according to IATA 95 kPa
- / Made in the EU