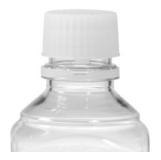

## The media bottles are also available with a tamper-evident ring on the screw cap.

Once the cap has been completely closed after filling the bottle for the first time, the integrity of the content is guaranteed as long as the cap is undamaged. Opening of the screw cap is indicated by the ring being torn off.

Screw cap with intact tamper-evident ring.

Screw cap with tamperevident ring torn off after opening.